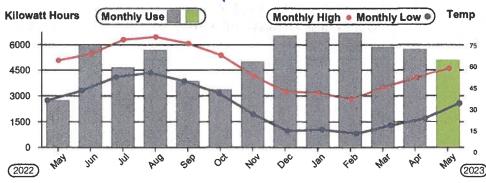

#### **Forest View Acres Water District**

Operations Report - May 2023

Prepared by Gabby Begeman -ORC Water Professionals

#### **Arapahoe Water Plant**

- The plant effectively produced 100% during May.
- The facility has been operational without difficulties for the month of May.

#### **Booster Pump Station**

- The booster station has been operational without issues.

#### Distribution

- Monthly routine bacteriological sample taken and was absent for bacteria.
- Remote monitoring devices have been ordered for the PRV's. They have not yet been received as they are on backorder.
- Reports of low water pressure at 18110 Stone View and of water surfacing at 4710 Red Forest Rd spurred our deployment of a leak detector who found a service line leak at 18110 and a faint leaking sound at 4370 Red Forest. This leak is yet to be repaired. We have not been able to get any contractors with availability.

#### **Surface Water Plant**

- The plant produced 0% in May due to the inability to produce water within the regulatory limits of turbidity.
- Completed monthly operations report (MOR) for state with no violations.
- The new turbidimeter display unit has been sent back to HACH for repair.
- The chlorine analyzer has been ordered. We have installed a new analyzer at the facility.

#### **Production Totals**

| Year  | Month     | SWTP<br>Production -<br>BW | % of Total | AWP Production | % of Total | Total<br>Production | Total Water<br>Sold | Percentage<br>Discrepancy |       | Average<br>Demand<br>(GPM) |
|-------|-----------|----------------------------|------------|----------------|------------|---------------------|---------------------|---------------------------|-------|----------------------------|
|       | Jan       | 0                          | 0%         | 1,607,854      | 100%       | 1,607,854           | 1,217,674           | 24%                       | 51866 | 36                         |
|       | Feb       | 0                          | 0%         | 1,430,606      | 100%       | 1,430,606           | 1,094,549           | 23%                       | 46149 | 32                         |
|       | Mar       | 0                          | 0%         | 1,418,587      | 100%       | 1,418,587           | 1,176,503           | 17%                       | 45761 | 32                         |
|       | Apr       | 0                          | 0%         | 1,226,013      | 100%       | 1,226,013           | 1,172,053           | 4%                        | 39549 | 27                         |
|       | May       | 0                          | 0%         | 1,788,605      | 100%       | 1,788,605           | 1,352,166           | 24%                       | 57697 | 40                         |
| 2023  | Jun       |                            |            |                |            |                     |                     |                           |       |                            |
| 2023  | Jul       |                            |            |                |            |                     |                     |                           |       |                            |
|       | Aug       |                            |            |                |            |                     |                     |                           |       |                            |
|       | Sep       |                            |            |                |            |                     |                     |                           |       |                            |
|       | Oct       |                            |            |                |            |                     |                     |                           |       |                            |
|       | Nov       |                            |            |                |            |                     |                     |                           |       |                            |
|       | Dec       |                            |            |                |            |                     |                     |                           |       |                            |
| Total |           | 0                          | 0%         | 7,471,665      | 100%       | 7,471,665           | 6,012,945           | 19%                       | 48204 | 33                         |
|       | Comments: |                            |            |                |            |                     |                     |                           |       |                            |