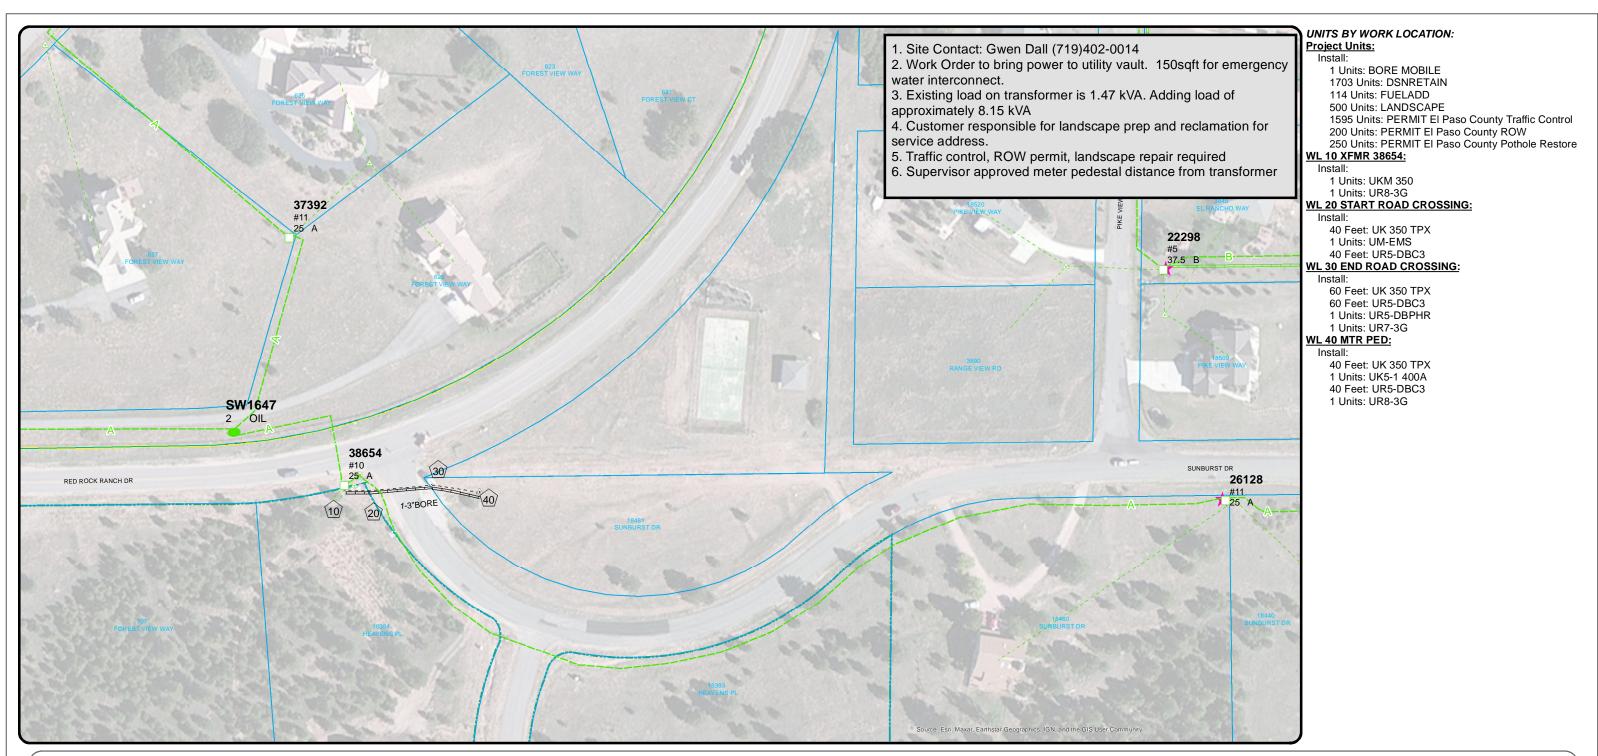

#### IV. CAPITAL/ENGINEERING ITEMS:

- A. Review and Discuss Extension of Electrical Service by CORE Electric at Red Rock Ranch Dr. and Sunburst Dr. for the Interconnect Booster Station (enclosure)
- B. Review and Discuss Drinking Water Eligibility Survey Annual Submittal (enclosure)

# Job Tvr

6/1/2023 amangus

|                   |                                 | _                                                                                             |                                                       |                                                                  | Meter Type: MTR PED                                                                                                                        | Design Date: 9/13/2022 Re                                                                                                                                                            | leased to:                                                                                                                                                                                             | Permit Req.: Y                                                                                                                                                                                                                                                                                                           |
|-------------------|---------------------------------|-----------------------------------------------------------------------------------------------|-------------------------------------------------------|------------------------------------------------------------------|--------------------------------------------------------------------------------------------------------------------------------------------|--------------------------------------------------------------------------------------------------------------------------------------------------------------------------------------|--------------------------------------------------------------------------------------------------------------------------------------------------------------------------------------------------------|--------------------------------------------------------------------------------------------------------------------------------------------------------------------------------------------------------------------------------------------------------------------------------------------------------------------------|
| Job Type: Sedalia | -Commercial                     | PERMITS & 0                                                                                   | CONFLICTS                                             | JOINT USE                                                        | # of Meters: 1                                                                                                                             | Released By:                                                                                                                                                                         | Date:                                                                                                                                                                                                  |                                                                                                                                                                                                                                                                                                                          |
| County: EL PASO   |                                 | Phone:                                                                                        | CaTv:                                                 | Phone:                                                           | Amp.: 200                                                                                                                                  | Inspector:                                                                                                                                                                           | Date:                                                                                                                                                                                                  | ROW Req.: Y                                                                                                                                                                                                                                                                                                              |
| TwpRng-Sec Qtr:   | 1167-09                         | Water:                                                                                        | Gas:                                                  | CaTv:                                                            | Voltage: 120/240                                                                                                                           | Contractor:                                                                                                                                                                          | Date:                                                                                                                                                                                                  |                                                                                                                                                                                                                                                                                                                          |
| Feeder: 3084      | Phase: 1 Ph                     | Hwy:                                                                                          |                                                       | Other:                                                           | Trans. #: 38654                                                                                                                            | Energized Date:                                                                                                                                                                      | As-Built:                                                                                                                                                                                              | Tap Fee:                                                                                                                                                                                                                                                                                                                 |
|                   | County: EL PASO TwpRng-Sec Qtr: | Job Type: Sedalia-Commercial County: EL PASO TwpRng-Sec Qtr: 1167-09 Feeder: 3084 Phase: 1 Ph | County: EL PASO Phone: TwpRng-Sec Qtr: 1167-09 Water: | County: EL PASO Phone: CaTv: TwpRng-Sec Qtr: 1167-09 Water: Gas: | Job Type: Sedalia-Commercial PERMITS & CONFLICTS JOINT USE  County: EL PASO Phone: CaTv: Phone:  TwpRng-Sec Qtr: 1167-09 Water: Gas: CaTv: | Job Type: Sedalia-Commercial PERMITS & CONFLICTS JOINT USE # of Meters: 1  County: EL PASO Phone: CaTv: Phone: Amp.: 200  TwpRng-Sec Qtr: 1167-09 Water: Gas: CaTv: Voltage: 120/240 | Job Type: Sedalia-CommercialPERMITS & CONFLICTSJOINT USE# of Meters: 1Released By:County: EL PASOPhone:CaTv:Phone:Amp.: 200Inspector:TwpRng-Sec Qtr: 1167-09Water:Gas:CaTv:Voltage: 120/240Contractor: | Job Type: Sedalia-Commercial     PERMITS & CONFLICTS     JOINT USE     # of Meters: 1     Released By:     Date:       County: EL PASO     Phone:     CaTv:     Phone:     Amp.: 200     Inspector:     Date:       TwpRng-Sec Qtr: 1167-09     Water:     Gas:     CaTv:     Voltage: 120/240     Contractor:     Date: |

#### RECONTRACT 6/1/2023 AM 22007096

1 22007096 | Designer: Kasey Rhodes

Job Name: FOREST VIEW EST IV TRACT A

Location: RED ROCK RAN DR & SUNBURST DR

Customer: FOREST VIEW ACRES WATER DISTRICT

Fax:

Email: GWEN.DALL@RESPEC.COM