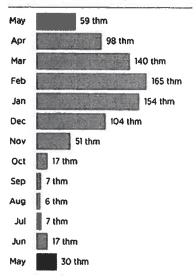

#### **Production Totals**

| Year  | Month     | SWTP<br>Production -<br>BW | % of Total | AWP Production | % of Total | Total<br>Production | Total Water<br>Sold | Percentage<br>Discrepancy |       | Average<br>Demand<br>(GPM) |
|-------|-----------|----------------------------|------------|----------------|------------|---------------------|---------------------|---------------------------|-------|----------------------------|
|       | Jan       | 0                          | 0%         | 1,607,854      | 100%       | 1,607,854           | 1,217,674           | 24%                       | 51866 | 36                         |
|       | Feb       | 0                          | 0%         | 1,430,606      | 100%       | 1,430,606           | 1,094,549           | 23%                       | 46149 | 32                         |
|       | Mar       | 0                          | 0%         | 1,418,587      | 100%       | 1,418,587           | 1,176,503           | 17%                       | 45761 | 32                         |
|       | Apr       | 0                          | 0%         | 1,226,013      | 100%       | 1,226,013           | 1,172,053           | 4%                        | 39549 | 27                         |
|       | May       | 0                          | 0%         | 1,788,605      | 100%       | 1,788,605           | 1,352,166           | 24%                       | 57697 | 40                         |
| 2023  | Jun       |                            |            |                |            |                     |                     |                           |       |                            |
| 2023  | Jul       |                            |            |                |            |                     |                     |                           |       |                            |
|       | Aug       |                            |            |                |            |                     |                     |                           |       |                            |
|       | Sep       |                            |            |                |            |                     |                     |                           |       |                            |
|       | Oct       |                            |            |                |            |                     |                     |                           |       |                            |
|       | Nov       |                            |            |                |            |                     |                     |                           |       |                            |
|       | Dec       |                            |            |                |            |                     |                     |                           |       |                            |
| Total |           | 0                          | 0%         | 7,471,665      | 100%       | 7,471,665           | 6,012,945           | 19%                       | 48204 | 33                         |
|       | Comments: |                            |            |                |            |                     |                     |                           |       |                            |