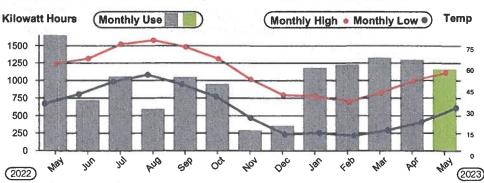

#### **Forest View Acres Water District**

Operations Report - May 2023

Prepared by Gabby Begeman -ORC Water Professionals

#### **Arapahoe Water Plant**

- The plant effectively produced 100% during May.
- The facility has been operational without difficulties for the month of May.

#### **Booster Pump Station**

- The booster station has been operational without issues.

#### Distribution

- Monthly routine bacteriological sample taken and was absent for bacteria.
- Remote monitoring devices have been ordered for the PRV's. They have not yet been received as they are on backorder.
- Reports of low water pressure at 18110 Stone View and of water surfacing at 4710 Red Forest Rd spurred our deployment of a leak detector who found a service line leak at 18110 and a faint leaking sound at 4370 Red Forest. This leak is yet to be repaired. We have not been able to get any contractors with availability.

#### **Surface Water Plant**

- The plant produced 0% in May due to the inability to produce water within the regulatory limits of turbidity.
- Completed monthly operations report (MOR) for state with no violations.
- The new turbidimeter display unit has been sent back to HACH for repair.
- The chlorine analyzer has been ordered. We have installed a new analyzer at the facility.

#### **Production Totals**

| Year  | Month     | SWTP<br>Production -<br>BW | % of Total | AWP Production | % of Total | Total<br>Production | Total Water<br>Sold | Percentage<br>Discrepancy |       | Average<br>Demand<br>(GPM) |
|-------|-----------|----------------------------|------------|----------------|------------|---------------------|---------------------|---------------------------|-------|----------------------------|
|       | Jan       | 0                          | 0%         | 1,607,854      | 100%       | 1,607,854           | 1,217,674           | 24%                       | 51866 | 36                         |
|       | Feb       | 0                          | 0%         | 1,430,606      | 100%       | 1,430,606           | 1,094,549           | 23%                       | 46149 | 32                         |
|       | Mar       | 0                          | 0%         | 1,418,587      | 100%       | 1,418,587           | 1,176,503           | 17%                       | 45761 | 32                         |
|       | Apr       | 0                          | 0%         | 1,226,013      | 100%       | 1,226,013           | 1,172,053           | 4%                        | 39549 | 27                         |
|       | May       | 0                          | 0%         | 1,788,605      | 100%       | 1,788,605           | 1,352,166           | 24%                       | 57697 | 40                         |
| 2023  | Jun       |                            |            |                |            |                     |                     |                           |       |                            |
| 2023  | Jul       |                            |            |                |            |                     |                     |                           |       |                            |
|       | Aug       |                            |            |                |            |                     |                     |                           |       |                            |
|       | Sep       |                            |            |                |            |                     |                     |                           |       |                            |
|       | Oct       |                            |            |                |            |                     |                     |                           |       |                            |
|       | Nov       |                            |            |                |            |                     |                     |                           |       |                            |
|       | Dec       |                            |            |                |            |                     |                     |                           |       |                            |
| Total |           | 0                          | 0%         | 7,471,665      | 100%       | 7,471,665           | 6,012,945           | 19%                       | 48204 | 33                         |
|       | Comments: |                            |            |                |            |                     |                     |                           |       |                            |