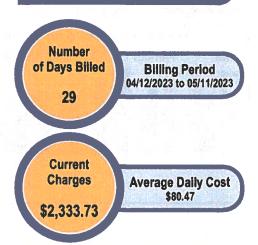

Line Chrg. Report

#### -

| <b>Phone Mumber</b> 719-488-2110 | Line Type<br>Long Distance Line Charge | Amount<br>3.99 |
|----------------------------------|----------------------------------------|----------------|
| Total Long Di                    | stance Line Chrg.                      | \$3.99         |

This Portion of Your Bill Reflects Calls Served By CenturyLink Communications, LLC.



Account Number
Member Name

21119200

FOREST VIEW ACRES WATER DISTRICT

Service Address

18852 ROCKBROOK RD

District 3
Billing Date

Cycle 10 05/16/2023 AUTOPAY AMOUNT \$2,333.73 Drafts on 06/06/2023

This bill does not reflect transactions after 05/16/2023 Charge detail found on the back of this page.

Pay by Phone:

**Outages:** 

(844) 937-1643

(833) 267-3349

# Your Billing Snapshot



618



#### IMPORTANT MEMBER INFORMATION

12:35:00

Elections for the CORE Electric Cooperative Board of Directors recently took place in Districts 1, 2, 4 and 6. Visit www.CORE.coop/director-elections for full results. Elections in Districts 3, 5 and 7 will take place in 2025.

Your 2022 Membership Patronage Capital Credit allocation is \$2,116.29. Your allocation is CORE's margin assigned to you based on the amount of energy you purchased last year. Upon the Board of Directors' approval, a portion of your allocation may be returned to you later this year. The balance will be returned in future years. Visit CORE.coop/capital-credits for more information.



580



MemberContact@CORE.coop



Mon - Fri 7:00-5:30 (800) 332-9540



Outages (24/7) (833) CORE-FIX

05/16/2023

21119200

\$2,333.73

P