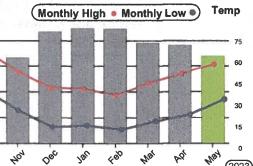

#### **Forest View Acres Water District**

Operations Report - May 2023

Prepared by Gabby Begeman -ORC Water Professionals

#### **Arapahoe Water Plant**

- The plant effectively produced 100% during May.
- The facility has been operational without difficulties for the month of May.

#### **Booster Pump Station**

- The booster station has been operational without issues.

#### Distribution

- Monthly routine bacteriological sample taken and was absent for bacteria.
- Remote monitoring devices have been ordered for the PRV's. They have not yet been received as they are on backorder.
- Reports of low water pressure at 18110 Stone View and of water surfacing at 4710 Red Forest Rd spurred our deployment of a leak detector who found a service line leak at 18110 and a faint leaking sound at 4370 Red Forest. This leak is yet to be repaired. We have not been able to get any contractors with availability.

#### **Surface Water Plant**

- The plant produced 0% in May due to the inability to produce water within the regulatory limits of turbidity.
- Completed monthly operations report (MOR) for state with no violations.
- The new turbidimeter display unit has been sent back to HACH for repair.
- The chlorine analyzer has been ordered. We have installed a new analyzer at the facility.

#### **Production Totals**

| Year  | Month     | SWTP<br>Production -<br>BW | % of Total | AWP Production | % of Total | Total<br>Production | Total Water<br>Sold | Percentage<br>Discrepancy |       | Average<br>Demand<br>(GPM) |
|-------|-----------|----------------------------|------------|----------------|------------|---------------------|---------------------|---------------------------|-------|----------------------------|
|       | Jan       | 0                          | 0%         | 1,607,854      | 100%       | 1,607,854           | 1,217,674           | 24%                       | 51866 | 36                         |
|       | Feb       | 0                          | 0%         | 1,430,606      | 100%       | 1,430,606           | 1,094,549           | 23%                       | 46149 | 32                         |
|       | Mar       | 0                          | 0%         | 1,418,587      | 100%       | 1,418,587           | 1,176,503           | 17%                       | 45761 | 32                         |
|       | Apr       | 0                          | 0%         | 1,226,013      | 100%       | 1,226,013           | 1,172,053           | 4%                        | 39549 | 27                         |
|       | May       | 0                          | 0%         | 1,788,605      | 100%       | 1,788,605           | 1,352,166           | 24%                       | 57697 | 40                         |
| 2023  | Jun       |                            |            |                |            |                     |                     |                           |       |                            |
| 2023  | Jul       |                            |            |                |            |                     |                     |                           |       |                            |
|       | Aug       |                            |            |                |            |                     |                     |                           |       |                            |
|       | Sep       |                            |            |                |            |                     |                     |                           |       |                            |
|       | Oct       |                            |            |                |            |                     |                     |                           |       |                            |
|       | Nov       |                            |            |                |            |                     |                     |                           |       |                            |
|       | Dec       |                            |            |                |            |                     |                     |                           |       |                            |
| Total |           | 0                          | 0%         | 7,471,665      | 100%       | 7,471,665           | 6,012,945           | 19%                       | 48204 | 33                         |
|       | Comments: |                            |            |                |            |                     |                     |                           |       |                            |