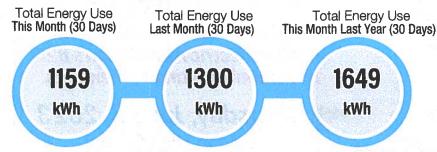

#### **Forest View Acres Water District**

Operations Report - May 2023

Prepared by Gabby Begeman -ORC Water Professionals

#### **Production Totals**

| Year  | Month     | SWTP<br>Production -<br>BW | % of Total | AWP Production | % of Total | Total<br>Production | Total Water<br>Sold | Percentage<br>Discrepancy |       | Average<br>Demand<br>(GPM) |
|-------|-----------|----------------------------|------------|----------------|------------|---------------------|---------------------|---------------------------|-------|----------------------------|
|       | Jan       | 0                          | 0%         | 1,607,854      | 100%       | 1,607,854           | 1,217,674           | 24%                       | 51866 | 36                         |
|       | Feb       | 0                          | 0%         | 1,430,606      | 100%       | 1,430,606           | 1,094,549           | 23%                       | 46149 | 32                         |
|       | Mar       | 0                          | 0%         | 1,418,587      | 100%       | 1,418,587           | 1,176,503           | 17%                       | 45761 | 32                         |
|       | Apr       | 0                          | 0%         | 1,226,013      | 100%       | 1,226,013           | 1,172,053           | 4%                        | 39549 | 27                         |
|       | May       | 0                          | 0%         | 1,788,605      | 100%       | 1,788,605           | 1,352,166           | 24%                       | 57697 | 40                         |
| 2023  | Jun       |                            |            |                |            |                     |                     |                           |       |                            |
| 2023  | Jul       |                            |            |                |            |                     |                     |                           |       |                            |
|       | Aug       |                            |            |                |            |                     |                     |                           |       |                            |
|       | Sep       |                            |            |                |            |                     |                     |                           |       |                            |
|       | Oct       |                            |            |                |            |                     |                     |                           |       |                            |
|       | Nov       |                            |            |                |            |                     |                     |                           |       |                            |
|       | Dec       |                            |            |                |            |                     |                     |                           |       |                            |
| Total |           | 0                          | 0%         | 7,471,665      | 100%       | 7,471,665           | 6,012,945           | 19%                       | 48204 | 33                         |
|       | Comments: |                            |            |                |            |                     |                     |                           |       |                            |