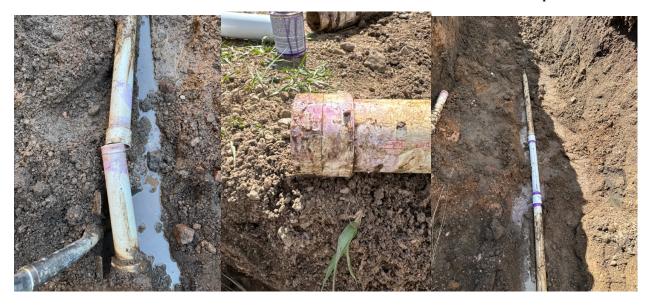

#### Distribution

- A leak on a 2" sch 40 glued PVD pipe was fixed at the end of Rockbrook Road. This is the "service line" that feeds 18625 Rockbrook that will be abandoned when the loop is installed.

- The "service line" at 18610 Clovenhoof is leaking again and will be dug up and replaced.
- Monthly routine bacteriological sample taken and was absent for bacteria.
- Remote monitoring devices have been ordered and partially received for the PRV's. They will be installed asap as soon as we receive the remaining parts.
- The tank has 2 overflows, one of which works. The overflow does not daylight. This overflow needs to be dug up and either rerouted or abandoned. We are looking into this further.
- Mission Unit has been received and will be installed ASAP.